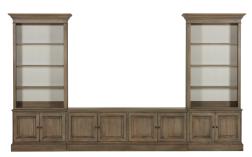

### TRY THESE POPULAR CONFIGURATIONS

#### CHOOSE SHELVING AND/OR UPPER CABINETS

LEFT UPPER OPEN SHELVES

CENTER UPPER OPEN SHELVES

RIGHT UPPER OPEN SHELVES

SINGLE UPPER OPEN SHELVES

LEFT UPPER CABINET, **GLASS DOORS** 

CENTER UPPER CABINET, **GLASS DOORS** 

RIGHT UPPER CABINET, **GLASS DOORS** 

SINGLE UPPER CABINET, **GLASS DOORS** 

#### SELECT A BASE

139251 LEFT FILE BASE CABINET

139250 CENTER FILE BASE CABINET

139252 RIGHT FILE BASE CABINET

139257 SINGLE FILE BASE CABINET

139541 LEFT BASE CABINET, WOOD OR GLASS DOORS

139540 CENTER BASE CABINET, WOOD OR GLASS DOORS WOOD OR GLASS DOORS

RIGHT BASE CABINET,

SINGLE BASE CABINET, WOOD OR GLASS DOORS

#### ADD A MEDIA CABINET FOR YOUR HOME THEATRE

139406 64" FITTED MEDIA CABINET, WOOD OR GLASS DOORS (MAXIMUM 60" TV)

139426 65" FREESTANDING MEDIA CABINET, WOOD OR GLASS DOORS (MAXIMUM 60" TV)

139446 76" FITTED MEDIA CABINET, WOOD OR GLASS DOORS (MAXIMUM 72" TV)

139466 77" FREESTANDING MEDIA CABINET, WOOD OR GLASS DOORS (MAXIMUM 72" TV)