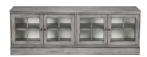

#### CHOOSE SHELVING AND/OR UPPER CABINETS

LEFT UPPER OPEN SHELVES

CENTER UPPER OPEN SHELVES

RIGHT UPPER OPEN SHELVES

SINGLE UPPER OPEN SHELVES

LEFT UPPER CABINET, **GLASS DOORS** 

CENTER UPPER CABINET, **GLASS DOORS** 

RIGHT UPPER CABINET, **GLASS DOORS** 

SINGLE UPPER CABINET, **GLASS DOORS** 