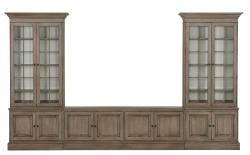

### TRY THESE POPULAR CONFIGURATIONS

#### CHOOSE SHELVING AND/OR UPPER CABINETS

LEFT UPPER OPEN SHELVES

CENTER UPPER OPEN SHELVES

RIGHT UPPER OPEN SHELVES

SINGLE UPPER OPEN SHELVES

LEFT UPPER CABINET, **GLASS DOORS** 

CENTER UPPER CABINET, **GLASS DOORS** 

RIGHT UPPER CABINET, **GLASS DOORS** 

SINGLE UPPER CABINET, **GLASS DOORS** 

#### SELECT A BASE

139251 LEFT FILE BASE CABINET

139250 CENTER FILE BASE CABINET

139252 RIGHT FILE BASE CABINET

139257 SINGLE FILE BASE CABINET

139541 LEFT BASE CABINET, WOOD OR GLASS DOORS

139540 CENTER BASE CABINET, WOOD OR GLASS DOORS WOOD OR GLASS DOORS

RIGHT BASE CABINET,

SINGLE BASE CABINET, WOOD OR GLASS DOORS

#### ADD A MEDIA CABINET FOR YOUR HOME THEATRE

139406 64" FITTED MEDIA CABINET, WOOD OR GLASS DOORS (MAXIMUM 60" TV)

139426 65" FREESTANDING MEDIA CABINET, WOOD OR GLASS DOORS (MAXIMUM 60" TV)

139446 76" FITTED MEDIA CABINET, WOOD OR GLASS DOORS (MAXIMUM 72" TV)

139466 77" FREESTANDING MEDIA CABINET, WOOD OR GLASS DOORS (MAXIMUM 72" TV)