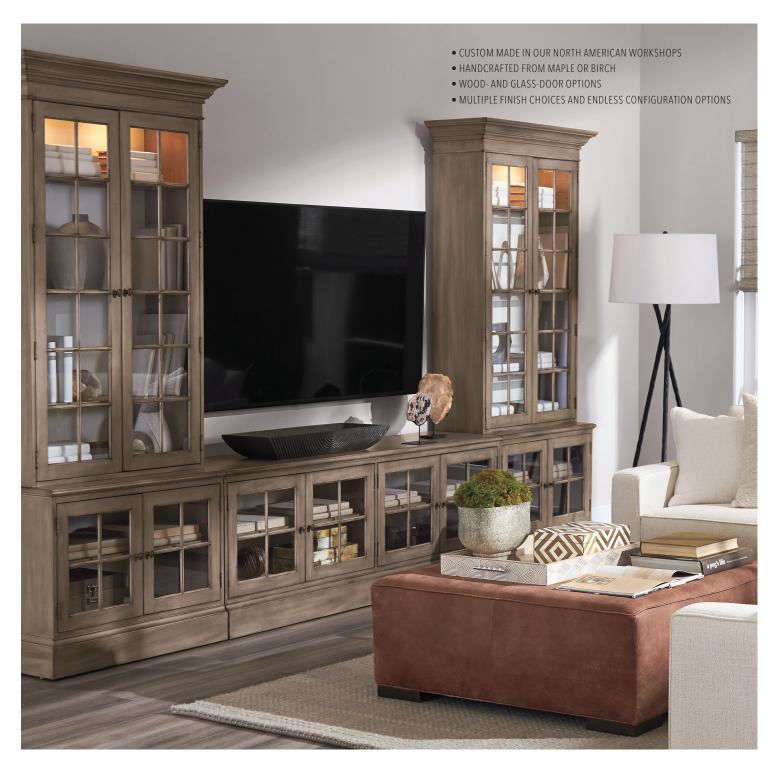

## VILLA MODULAR HOME OFFICE & MEDIA

HAND-RUBBED FINISHES AND OIL-RUBBED BRONZE HARDWARE GIVE VILLA THE LOOK OF A VINTAGE-INSPIRED FIND. DESIGN YOUR OWN STORAGE SYSTEM FROM VILLA'S SELECTION OF LIBRARY AND FILE BOOKCASES, OR CONFIGURE YOUR CUSTOM HOME THEATRE WITH A VILLA MEDIA CENTER.

#### ADD A MEDIA CABINET FOR YOUR HOME THEATRE

139406 64" FITTED MEDIA CABINET, WOOD OR GLASS DOORS (MAXIMUM 60" TV)

139426 65" FREESTANDING MEDIA CABINET, WOOD OR GLASS DOORS (MAXIMUM 60" TV)

139446 76" FITTED MEDIA CABINET, WOOD OR GLASS DOORS (MAXIMUM 72" TV)

139466 77" FREESTANDING MEDIA CABINET, WOOD OR GLASS DOORS (MAXIMUM 72" TV)

### TRY THESE POPULAR CONFIGURATIONS