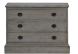

#### SELECT A BASE

139251 LEFT FILE BASE CABINET

139250 CENTER FILE BASE CABINET

139252 RIGHT FILE BASE CABINET

139257 SINGLE FILE BASE CABINET

139541 LEFT BASE CABINET, WOOD OR GLASS DOORS

139540 CENTER BASE CABINET, WOOD OR GLASS DOORS WOOD OR GLASS DOORS

RIGHT BASE CABINET,

SINGLE BASE CABINET, WOOD OR GLASS DOORS