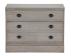

#### SELECT A BASE

139251 LEFT FILE BASE CABINET

139250 CENTER FILE BASE CABINET

139252 RIGHT FILE BASE CABINET

139257 SINGLE FILE BASE CABINET

139541 LEFT BASE CABINET, WOOD OR GLASS DOORS

139540 CENTER BASE CABINET, WOOD OR GLASS DOORS WOOD OR GLASS DOORS

RIGHT BASE CABINET,

SINGLE BASE CABINET, WOOD OR GLASS DOORS