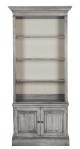

#### CHOOSE SHELVING AND/OR UPPER CABINETS

LEFT UPPER OPEN SHELVES

CENTER UPPER OPEN SHELVES

RIGHT UPPER OPEN SHELVES

SINGLE UPPER OPEN SHELVES

LEFT UPPER CABINET, **GLASS DOORS** 

CENTER UPPER CABINET, **GLASS DOORS** 

#### SELECT A BASE

139251 LEFT FILE BASE CABINET

139250 CENTER FILE BASE CABINET

139252 RIGHT FILE BASE CABINET

139257 SINGLE FILE BASE CABINET

139541 LEFT BASE CABINET, WOOD OR GLASS DOORS

139540 CENTER BASE CABINET, WOOD OR GLASS DOORS WOOD OR GLASS DOORS

### TRY THESE POPULAR CONFIGURATIONS