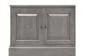

#### ADD A MEDIA CABINET FOR YOUR HOME THEATRE

139406 64" FITTED MEDIA CABINET, WOOD OR GLASS DOORS (MAXIMUM 60" TV)

139426 65" FREESTANDING MEDIA CABINET, WOOD OR GLASS DOORS (MAXIMUM 60" TV)

139446 76" FITTED MEDIA CABINET, WOOD OR GLASS DOORS (MAXIMUM 72" TV)

139466 77" FREESTANDING MEDIA CABINET, WOOD OR GLASS DOORS (MAXIMUM 72" TV)