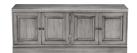

#### ADD A MEDIA CABINET FOR YOUR HOME THEATRE

139406 64" FITTED MEDIA CABINET, WOOD OR GLASS DOORS (MAXIMUM 60" TV)

139426 65" FREESTANDING MEDIA CABINET, WOOD OR GLASS DOORS (MAXIMUM 60" TV)

139446 76" FITTED MEDIA CABINET, WOOD OR GLASS DOORS (MAXIMUM 72" TV)

139466 77" FREESTANDING MEDIA CABINET, WOOD OR GLASS DOORS (MAXIMUM 72" TV)