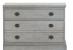

#### SELECT A BASE

139251 LEFT FILE BASE CABINET

139250 CENTER FILE BASE CABINET

139252 RIGHT FILE BASE CABINET

139257 SINGLE FILE BASE CABINET

139541 LEFT BASE CABINET, WOOD OR GLASS DOORS

139540 CENTER BASE CABINET, WOOD OR GLASS DOORS WOOD OR GLASS DOORS

RIGHT BASE CABINET,

SINGLE BASE CABINET, WOOD OR GLASS DOORS