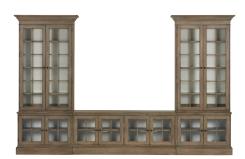

### TRY THESE POPULAR CONFIGURATIONS

#### CHOOSE SHELVING AND/OR UPPER CABINETS

LEFT UPPER OPEN SHELVES

CENTER UPPER OPEN SHELVES

RIGHT UPPER OPEN SHELVES

SINGLE UPPER OPEN SHELVES

LEFT UPPER CABINET, **GLASS DOORS** 

CENTER UPPER CABINET, **GLASS DOORS** 

RIGHT UPPER CABINET, **GLASS DOORS** 

SINGLE UPPER CABINET, **GLASS DOORS** 

#### SELECT A BASE

139251 LEFT FILE BASE CABINET

139250 CENTER FILE BASE CABINET

139252 RIGHT FILE BASE CABINET

139257 SINGLE FILE BASE CABINET

139541 LEFT BASE CABINET, WOOD OR GLASS DOORS

139540 CENTER BASE CABINET, WOOD OR GLASS DOORS WOOD OR GLASS DOORS

RIGHT BASE CABINET,

SINGLE BASE CABINET, WOOD OR GLASS DOORS

#### ADD A MEDIA CABINET FOR YOUR HOME THEATRE

139406 64" FITTED MEDIA CABINET, WOOD OR GLASS DOORS (MAXIMUM 60" TV)

139426 65" FREESTANDING MEDIA CABINET, WOOD OR GLASS DOORS (MAXIMUM 60" TV)

139446 76" FITTED MEDIA CABINET, WOOD OR GLASS DOORS (MAXIMUM 72" TV)

139466 77" FREESTANDING MEDIA CABINET, WOOD OR GLASS DOORS (MAXIMUM 72" TV)