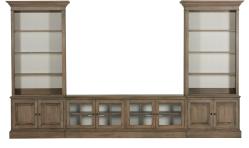

### TRY THESE POPULAR CONFIGURATIONS

#### CHOOSE SHELVING AND/OR UPPER CABINETS

LEFT UPPER OPEN SHELVES

CENTER UPPER OPEN SHELVES

RIGHT UPPER OPEN SHELVES

SINGLE UPPER OPEN SHELVES

LEFT UPPER CABINET, **GLASS DOORS** 

CENTER UPPER CABINET, **GLASS DOORS** 

RIGHT UPPER CABINET, **GLASS DOORS** 

SINGLE UPPER CABINET, **GLASS DOORS** 

#### SELECT A BASE

139251 LEFT FILE BASE CABINET

139250 CENTER FILE BASE CABINET

139252 RIGHT FILE BASE CABINET

139257 SINGLE FILE BASE CABINET

139541 LEFT BASE CABINET, WOOD OR GLASS DOORS

139540 CENTER BASE CABINET, WOOD OR GLASS DOORS WOOD OR GLASS DOORS

RIGHT BASE CABINET,

SINGLE BASE CABINET, WOOD OR GLASS DOORS

#### ADD A MEDIA CABINET FOR YOUR HOME THEATRE

139406 64" FITTED MEDIA CABINET, WOOD OR GLASS DOORS (MAXIMUM 60" TV)

139426 65" FREESTANDING MEDIA CABINET, WOOD OR GLASS DOORS (MAXIMUM 60" TV)

139446 76" FITTED MEDIA CABINET, WOOD OR GLASS DOORS (MAXIMUM 72" TV)

139466 77" FREESTANDING MEDIA CABINET, WOOD OR GLASS DOORS (MAXIMUM 72" TV)