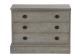

#### SELECT A BASE

139251 LEFT FILE BASE CABINET

139250 CENTER FILE BASE CABINET

139252 RIGHT FILE BASE CABINET

139257 SINGLE FILE BASE CABINET

139541 LEFT BASE CABINET, WOOD OR GLASS DOORS

139540 CENTER BASE CABINET, WOOD OR GLASS DOORS WOOD OR GLASS DOORS

RIGHT BASE CABINET,

SINGLE BASE CABINET, WOOD OR GLASS DOORS