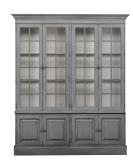

#### CHOOSE SHELVING AND/OR UPPER CABINETS

LEFT UPPER OPEN SHELVES

CENTER UPPER OPEN SHELVES

RIGHT UPPER OPEN SHELVES

SINGLE UPPER OPEN SHELVES

LEFT UPPER CABINET, **GLASS DOORS** 

CENTER UPPER CABINET, **GLASS DOORS** 

RIGHT UPPER CABINET, **GLASS DOORS** 

SINGLE UPPER CABINET, **GLASS DOORS** 

#### SELECT A BASE

139251 LEFT FILE BASE CABINET

139250 CENTER FILE BASE CABINET

139252 RIGHT FILE BASE CABINET

139257 SINGLE FILE BASE CABINET

139541 LEFT BASE CABINET, WOOD OR GLASS DOORS

139540 CENTER BASE CABINET, WOOD OR GLASS DOORS WOOD OR GLASS DOORS

### TRY THESE POPULAR CONFIGURATIONS