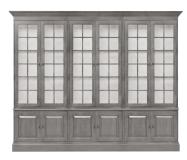

#### CHOOSE SHELVING AND/OR UPPER CABINETS

LEFT UPPER OPEN SHELVES

CENTER UPPER OPEN SHELVES

RIGHT UPPER OPEN SHELVES

SINGLE UPPER OPEN SHELVES

LEFT UPPER CABINET, **GLASS DOORS** 

CENTER UPPER CABINET, **GLASS DOORS** 

RIGHT UPPER CABINET, **GLASS DOORS** 

SINGLE UPPER CABINET, **GLASS DOORS** 

#### SELECT A BASE

139251 LEFT FILE BASE CABINET

139250 CENTER FILE BASE CABINET

139252 RIGHT FILE BASE CABINET

139257 SINGLE FILE BASE CABINET

139541 LEFT BASE CABINET, WOOD OR GLASS DOORS

139540 CENTER BASE CABINET, WOOD OR GLASS DOORS WOOD OR GLASS DOORS

### TRY THESE POPULAR CONFIGURATIONS