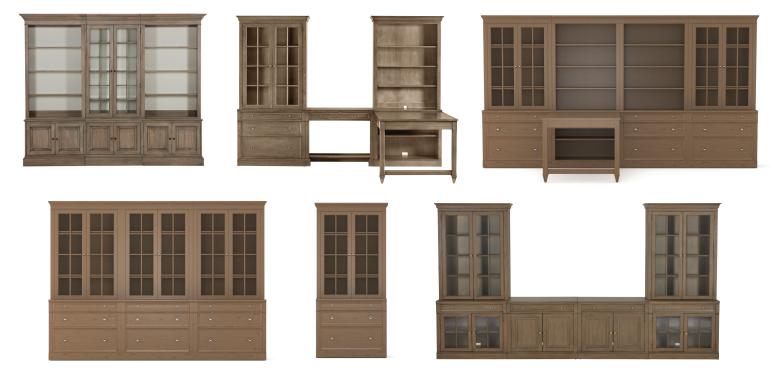

### TRY THESE POPULAR CONFIGURATIONS

MEDIA CABINETS AND CENTERS HAVE A MAXIMUM TV/SOUNDBAR SIZE BETWEEN 60" AND 72". ASK A DESIGNER FOR DETAILS.