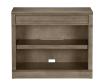

#### SELECT A BASE (20" AND 36" SIZES; CORD MANAGEMENT AVAILABLE ON SELECT STYLES)

159002L 20" LEFT BASE CABINET, WOOD DOORS

159002R 1 20" RIGHT BASE 20" CABINET, WOOD C. DOORS

159000 20" FILE BASE CABINET

36" FILE CABINET 2 DRAWERS 159016 3 DRAWERS 159010

159012 36" BASE CABINET, WOOD DOORS

159014 36" BASE CABINET, GLASS DOORS

159018 36" OPEN PRINTER CABINET