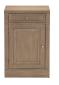

#### SELECT A BASE (20" AND 36" SIZES; CORD MANAGEMENT AVAILABLE ON SELECT STYLES)

159002L 20" LEFT BASE CABINET, WOOD DOORS

159002R 1 20" RIGHT BASE 20" CABINET, WOOD C. DOORS

159000 20" FILE BASE CABINET