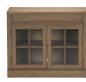

#### CHOOSE SHELVING AND/OR UPPER CABINETS (20" AND 36" SIZES)

20" UPPER

OPEN SHELVES

159005 CROWN MOLDING

159011

36" UPPER OPEN SHELVES

36" GLASS UPPER CABINET