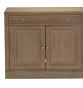

#### SELECT A BASE (20" AND 36" SIZES; CORD MANAGEMENT AVAILABLE ON SELECT STYLES)

159002L 20" LEFT BASE CABINET, WOOD DOORS

159002R 1 20" RIGHT BASE 20" CABINET, WOOD C. DOORS

159000 20" FILE BASE CABINET