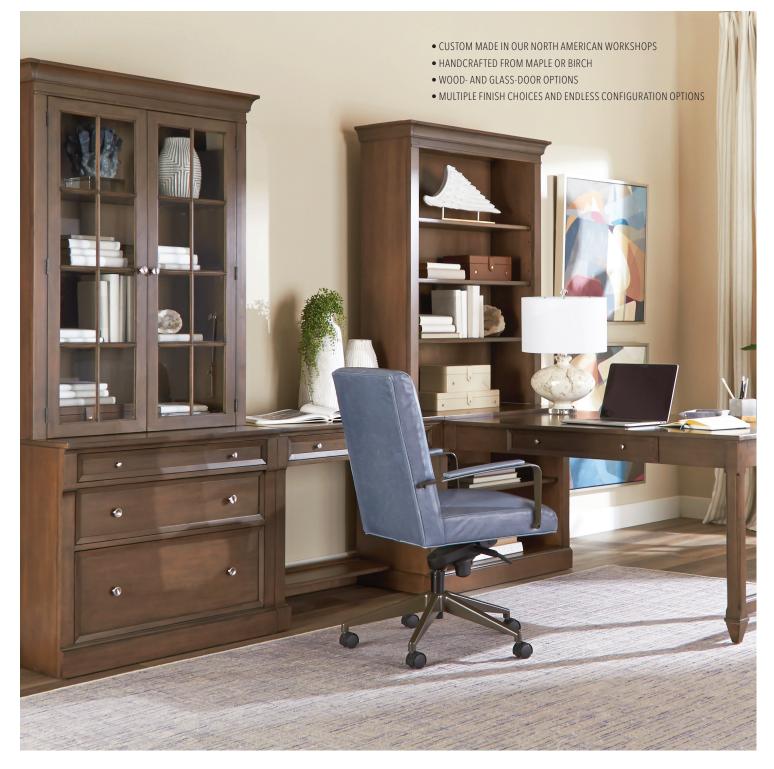

## CONTINENTAL MODULAR HOME OFFICE & MEDIA

A NEW CLASSIC FOR HOME OFFICES, LIVING ROOMS, AND HOME THEATRES ALIKE, FEATURING CLEAN, GUSTAVIAN-INSPIRED LINES AND SIMPLE KNOB HARDWARE. CREATE A CUSTOM HOME OFFICE STORAGE/WORKSTATION COMBO, OR DESIGN A CUSTOM MEDIA CENTER FOR YOUR HOME THEATRE.

### TRY THESE POPULAR CONFIGURATIONS

MEDIA CABINETS AND CENTERS HAVE A MAXIMUM TV/SOUNDBAR SIZE BETWEEN 60" AND 72". ASK A DESIGNER FOR DETAILS.