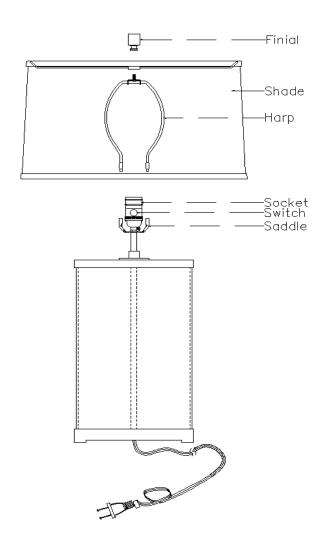

## **ASSEMBLY INSTRUCTIONS**

Carefully remove all parts from packaging and check materials thoroughly before disposing of box and packaging.

CAUTION: Do not plug the lamp into electrical outlet before assembly is completed.

- 1. Insert the harp into the saddle by squeezing both sides of the harp.
- 2. Remove the finial from the harp. Place the lampshade over the bolt attached to the top of the harp. Screw finial onto the bolt to secure the shade to the harp.
- 3. Install bulbs of correct type and wattage. Please see wattage label on the socket.
- 4. Remove plastic cover from electrical plug.
- 5. Plug lamp into electrical outlet.