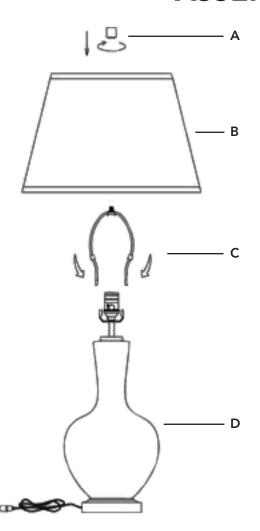

## 09-7204, 09-7205, 09-7206, 09-7207, 09-7208, 09-7209 LIA TABLE LAMP ASSEMBLY INSTRUCTIONS

- 1. Unpack all parts from the carton carefully.
- 2. Pull excess cord through the lamp body (D).
- 3. Put harp (C) onto the lamp body (D).
- 4. Place the shade (B) onto the harp (C) and secure it with the finial (A).