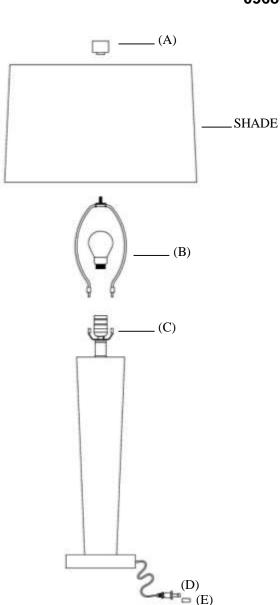

1. Remove all parts carefully from the carton.

2. Insert harp (B) into the harp saddle (C) by squeezing both sides of the harp.

3.Remove finial (A) from harp (B). Place the lampshade (packed separately) over the bolt attached to the top of the harp. Screw finial (A) onto the bolt to secure the shade to the harp.

4. Insert light bulb of correct bulb and wattage. See label on lamp.

5. Remove protective plastic (E) from electrical plug (D).

6. Plug lamp into wall outlet.

©2011 Ethan Allen Global, Inc.