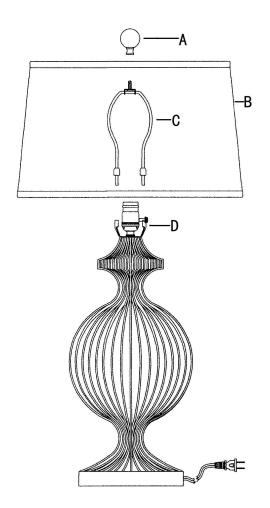

- 1. Unpack all parts from carton carefully.
- 2. Place the Harp (C) on the Cradle (D).
- 3. Place the Shade (B) on the Harp (C) and secure with the Finial (A) until tightened.
- 4. Insert bulb of correct type and wattage. See label on lamp.
- 5. Remove protective plastic from the electrical plug
- 6. Insert the plug into the outlet.