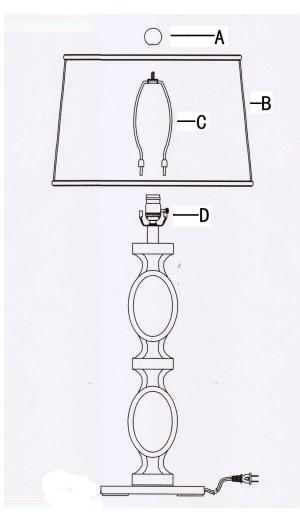

- 1. Unpack all parts from carton carefully.
- 2. Place the Harp (C) on the Cradle (D).
- 3. Place the Shade (B) on the Harp (C) and secure with the Finial (A) until tightened.
- 4. Insert bulb of correct type and wattage. See label on lamp.
- 5. Remove protective plastic from the electrical plug
- 6. Insert the plug into the outlet.