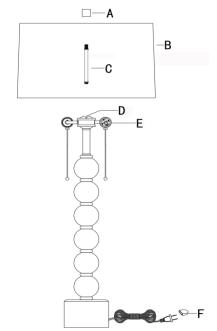

#### Parts Included: (Refer to Figure)

- A. Finial
- B. Shade
- C. Pipe
- D. Distributor
- E. Socket
- F. Plug Cap

#### **Assembly Procedure: (Refer to Figure)**

- 1. Install Pipe Part (C) into Distributor (D)
- 2. Install Shade (B) onto Pipe (C)
- 3. Install finial (A) into Pipe (C)
- 4. Install bulb into Socket (E)
- 5. Remove Plug Cap (F)