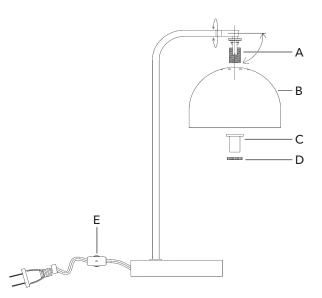

#### Parts Included (refer to figure):

- A. Lamp Socket (attached, no assembly required)
- B. Shade
- C. Socket Cover
- D. Socket Ring
- E. Switch

#### Assembly Procedure (refer to figure):

- 1. Remove Socket Ring (D) and Socket Cover (C).
- 2. Push the Shade (B) over the Lamp Socket (A).
- 3. Replace the Socket Cover (C) and secure with the Socket Ring (D).
- 4. Insert bulb into Lamp Socket (A).
- 5. Remove plug cap from plug.