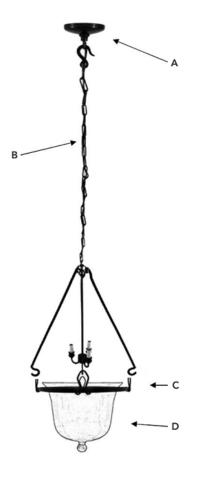

## ETHAN ALLEN 09-3673 GLASS CLOCHE CHANDELIER ASSEMBLY INSTRUCTIONS

Carefully remove all parts from packaging and check materials thoroughly before disposing of box and packaging.

We recommend installation of this lighting fixture to be done by a licensed electrician.

WARNING: Be certain that all electrical circuits involved in this installation are OFF before installation.

- 1. Remove all parts carefully from the carton.
- 2. Attach mounting plate (A) onto ceiling outlet box and tighten with screws.
- 3. Wire chandelier to ceiling outlet box.
- 4. Place glass part (D) securely inside ring part (C) and make sure it is centered.
- 5. Secure part (C) onto the four rod hooks hanging from the ceiling.

## **ADJUSTMENT INSTRUCTIONS**

1. Manually adjust glass part (D) inside part (C) if it is not straight.