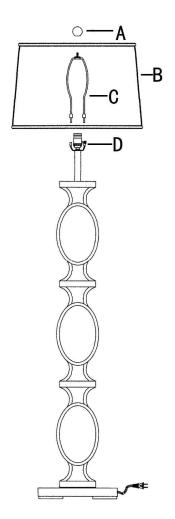

- 1. Unpack all parts from carton carefully.
- 2. Place the Harp (C) on the Cradle (D).
- 3. Place the Shade (B) on the Harp (C) and secure with the Finial (A) until tightened.
- 4. Insert bulb of correct type and wattage. See label on lamp.
- 5. Remove protective plastic from the electrical plug
- 6. Insert the plug into the outlet.