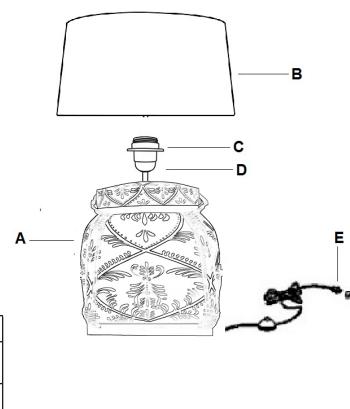

#### **ASSEMBLY**

No tools required. Lightbulb(s) are not included, except where required by State of California Title 20. See lighting fixture for bulb specification.

Parts (see Figure 1):

- A. Lamp Base
- B. Lamp Shade
- C. Shade Ring
- D. Lamp Socket
- E. Plug Cap

Procedure (see Figure 1):

- 1. Install Shade (B) on Socket (D).
- 2. Install Shade Ring (C).
- 3. Install bulb into lamp socket.
- 4. Remove Plug Cap (E) from cord.