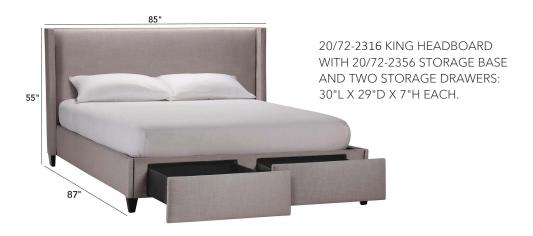

## **COLTON 55"H STORAGE BED**

DESIGNED FOR USE WITH AN ULTRA-LOW FOUNDATION. RAIL HEIGHT: 18". CLEARANCE FROM FLOOR: 5". FLOOR TO TOP OF SLATS: 17". TOP OF SLATS TO TOP OF RAILS: 1". TUXEDO WINGS ON HEADBOARD: 9"D.