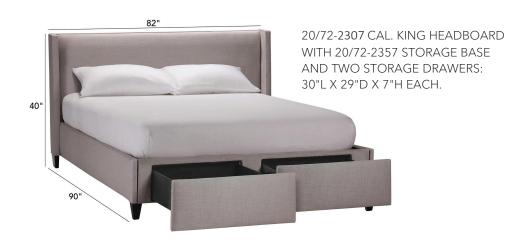

## **COLTON 70"H STORAGE BED**

DESIGNED FOR USE WITH AN ULTRA-LOW FOUNDATION. RAIL HEIGHT: 18". CLEARANCE FROM FLOOR: 5". FLOOR TO TOP OF SLATS: 17". TOP OF SLATS TO TOP OF RAILS: 1". TUXEDO WINGS ON HEADBOARD: 9"D.