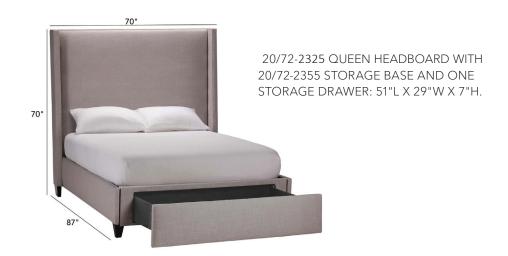

## **COLTON 70"H STORAGE BED**

DESIGNED FOR USE WITH AN ULTRA-LOW FOUNDATION. RAIL HEIGHT: 18". CLEARANCE FROM FLOOR: 5". FLOOR TO TOP OF SLATS: 17". TOP OF SLATS TO TOP OF RAILS: 1". TUXEDO WINGS ON HEADBOARD: 9"D.