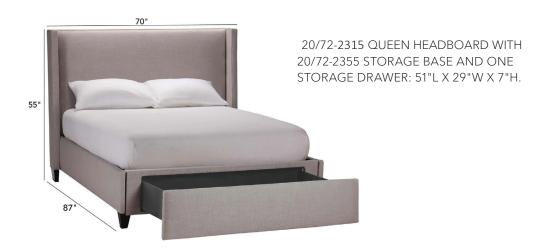

## **COLTON 55"H STORAGE BED**

DESIGNED FOR USE WITH AN ULTRA-LOW FOUNDATION. RAIL HEIGHT: 18". CLEARANCE FROM FLOOR: 5". FLOOR TO TOP OF SLATS: 17". TOP OF SLATS TO TOP OF RAILS: 1". TUXEDO WINGS ON HEADBOARD: 9"D.