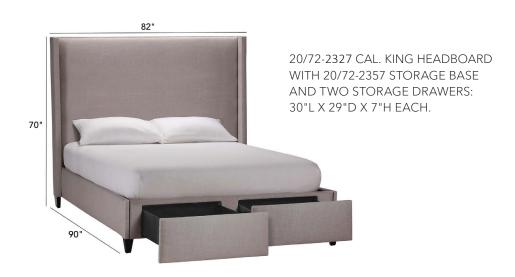

## **COLTON 70"H STORAGE BED**

DESIGNED FOR USE WITH AN ULTRA-LOW FOUNDATION. RAIL HEIGHT: 18". CLEARANCE FROM FLOOR: 5". FLOOR TO TOP OF SLATS: 17". TOP OF SLATS TO TOP OF RAILS: 1". TUXEDO WINGS ON HEADBOARD: 9"D.