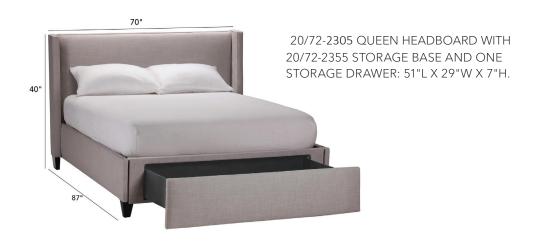

## **COLTON 40"H STORAGE BED**

DESIGNED FOR USE WITH AN ULTRA-LOW FOUNDATION. RAIL HEIGHT: 18". CLEARANCE FROM FLOOR: 5". FLOOR TO TOP OF SLATS: 17". TOP OF SLATS TO TOP OF RAILS: 1". TUXEDO WINGS ON HEADBOARD: 9"D.