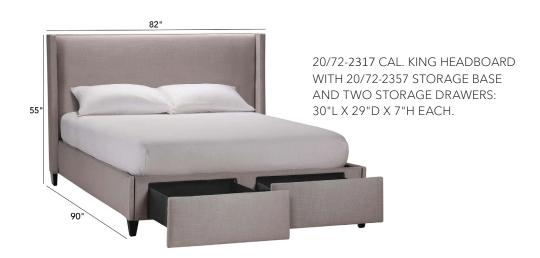

## **COLTON 55"H STORAGE BED**

DESIGNED FOR USE WITH AN ULTRA-LOW FOUNDATION. RAIL HEIGHT: 18". CLEARANCE FROM FLOOR: 5". FLOOR TO TOP OF SLATS: 17". TOP OF SLATS TO TOP OF RAILS: 1". TUXEDO WINGS ON HEADBOARD: 9"D.