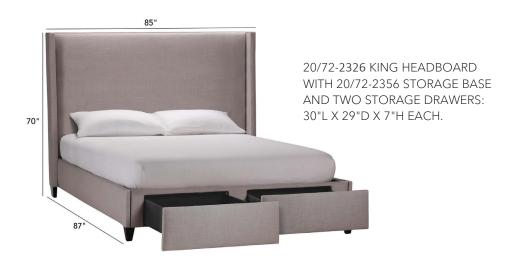

## **COLTON 70"H STORAGE BED**

DESIGNED FOR USE WITH AN ULTRA-LOW FOUNDATION. RAIL HEIGHT: 18". CLEARANCE FROM FLOOR: 5". FLOOR TO TOP OF SLATS: 17". TOP OF SLATS TO TOP OF RAILS: 1". TUXEDO WINGS ON HEADBOARD: 9"D.