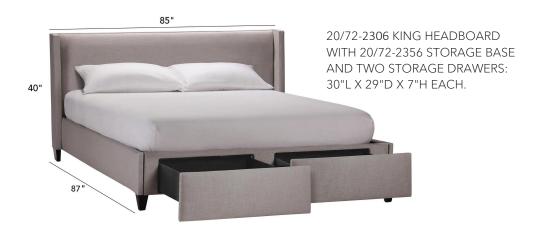

## **COLTON 70"H STORAGE BED**

DESIGNED FOR USE WITH AN ULTRA-LOW FOUNDATION. RAIL HEIGHT: 18". CLEARANCE FROM FLOOR: 5". FLOOR TO TOP OF SLATS: 17". TOP OF SLATS TO TOP OF RAILS: 1". TUXEDO WINGS ON HEADBOARD: 9"D.