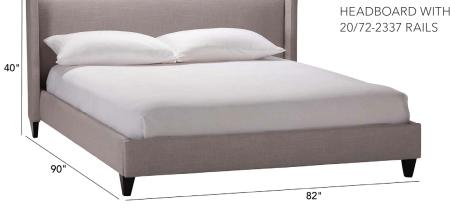

## **COLTON 40"H BED**

DESIGNED FOR USE WITH A FOUNDATION. RAIL/FOOTBOARD HEIGHT: 13". CLEARANCE TO THE FLOOR: 5". FLOOR TO TOP OF SLATS: 8". TOP OF SLATS TO TOP OF RAILS: 5". TUXEDO WINGS ON HEADBOARD: 9"D.