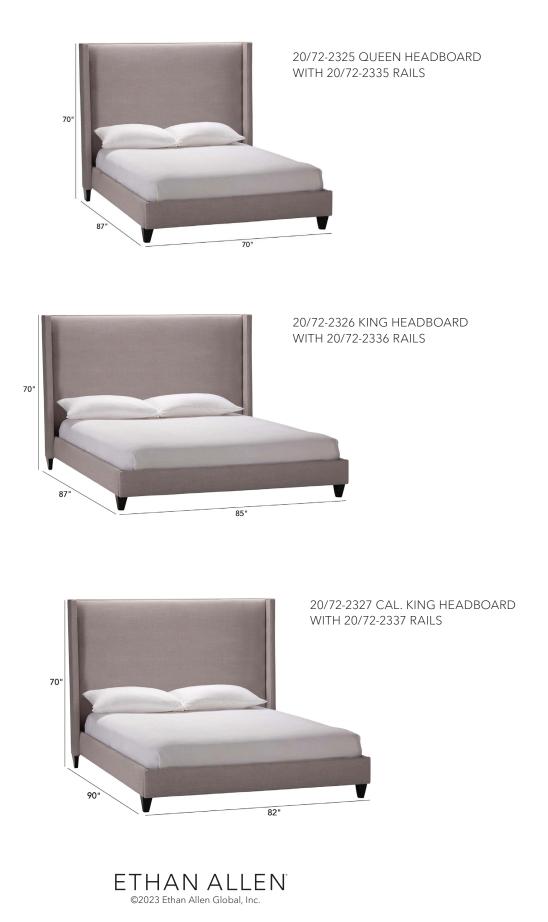

## **COLTON 70"H BED**

DESIGNED FOR USE WITH A FOUNDATION. RAIL/FOOTBOARD HEIGHT: 13". CLEARANCE TO THE FLOOR: 5". FLOOR TO TOP OF SLATS: 8". TOP OF SLATS TO TOP OF RAILS: 5". TUXEDO WINGS ON HEADBOARD: 9"D.