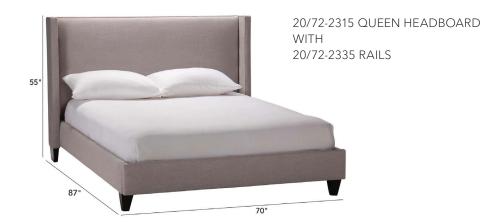

## **COLTON 55"H BED**

DESIGNED FOR USE WITH A FOUNDATION. RAIL/FOOTBOARD HEIGHT: 13". CLEARANCE TO THE FLOOR: 5". FLOOR TO TOP OF SLATS: 8". TOP OF SLATS TO TOP OF RAILS: 5". TUXEDO WINGS ON HEADBOARD: 9"D.