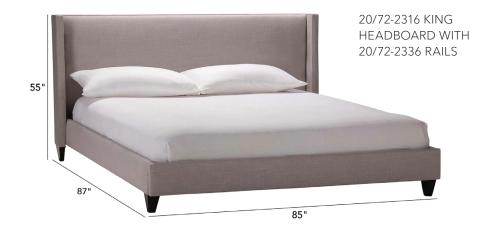

## **COLTON 55"H BED**

DESIGNED FOR USE WITH A FOUNDATION. RAIL/FOOTBOARD HEIGHT: 13". CLEARANCE TO THE FLOOR: 5". FLOOR TO TOP OF SLATS: 8". TOP OF SLATS TO TOP OF RAILS: 5". TUXEDO WINGS ON HEADBOARD: 9"D.