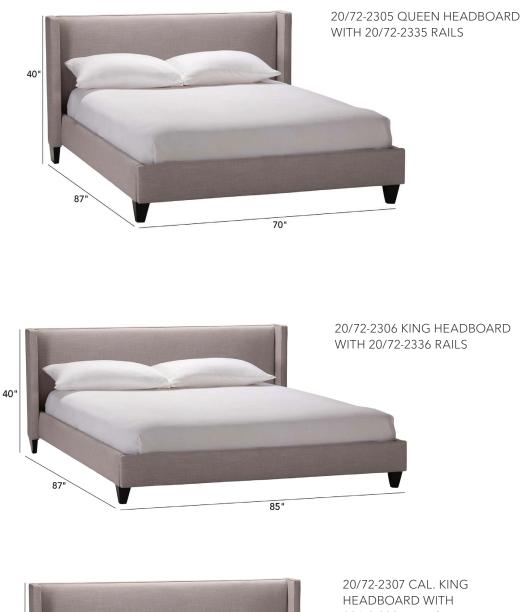

## **COLTON 40"H BED**

DESIGNED FOR USE WITH A FOUNDATION. RAIL/FOOTBOARD HEIGHT: 13". CLEARANCE TO THE FLOOR: 5". FLOOR TO TOP OF SLATS: 8". TOP OF SLATS TO TOP OF RAILS: 5". TUXEDO WINGS ON HEADBOARD: 9"D.