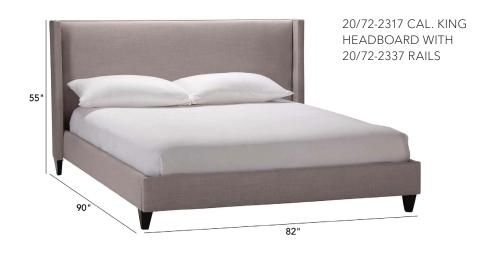

## **COLTON 55"H BED**

DESIGNED FOR USE WITH A FOUNDATION. RAIL/FOOTBOARD HEIGHT: 13". CLEARANCE TO THE FLOOR: 5". FLOOR TO TOP OF SLATS: 8". TOP OF SLATS TO TOP OF RAILS: 5". TUXEDO WINGS ON HEADBOARD: 9"D.

ETHAN ALLEN ©2023 Ethan Allen Global, Inc.