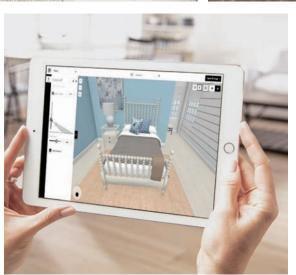

# TRADE EXCLUSIVE: OUR 3D ROOM PLANNER

SUPERCHARGE YOUR PROJECT PRESENTATIONS
WITH 2D FLOOR PLANS, 3D RENDERINGS, AND
VIRTUAL ROOM WALKTHROUGHS. AS A TRADE
MEMBER, YOU CAN ACCESS THE SAME 3D ROOM
PLANNING SOFTWARE THAT OUR DESIGNERS USE.